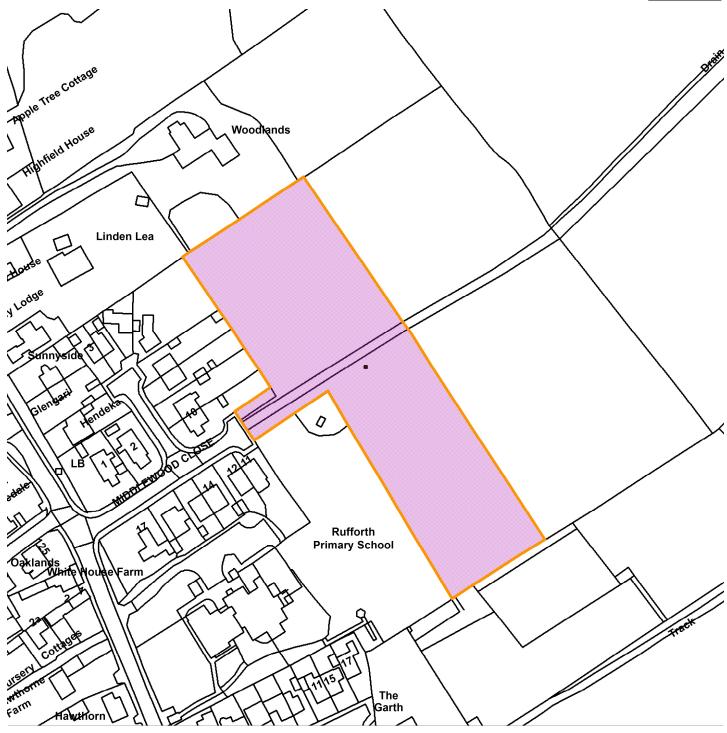

## Land To The East Of Middlewood Close, Rufforth

21/02661/FULM

**Scale:** 1:1602

Reproduced from the Ordnance Survey map with the permission of the Controller of Her Majesty's Stationery Office © Crown Copyright 2000.